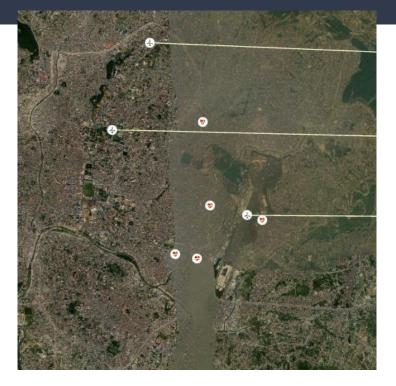

### What If?

This map projects possible locations for expanded tourism attractions and travel necessities. These include restaurants, lodges, and storage facilities among other faculties, such as emergency rescue facilities, new helipad landing sites, and Wind Barriers to protect flights and the alleviate Avalanche risk. Following are images of hubs that could be constructed.