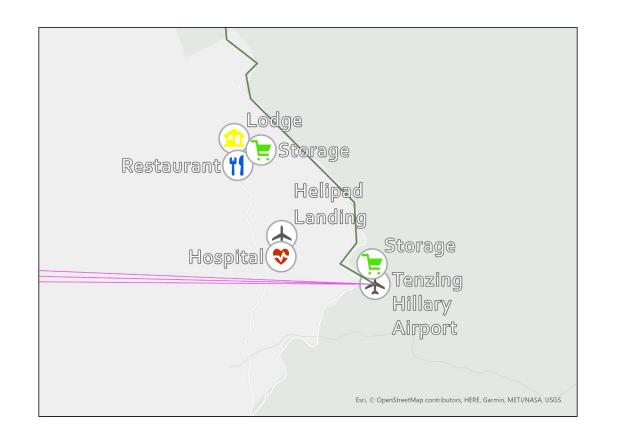

### What If?

This map projects possible locations for expanded tourism attractions and travel necessities. These include restaurants, lodges, and storage facilities among other faculties, such as emergency rescue facilities, new helipad landing sites, and Wind Barriers to protect flights and the alleviate Avalanche risk. Following are images of hubs that could be constructed.