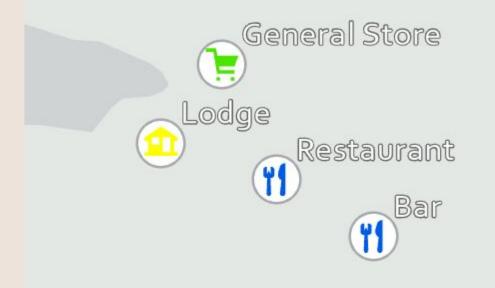

### What If?

This map projects possible locations for expanded tourism attractions and travel necessities. These include restaurants, lodges, and storage facilities among other faculties, such as emergency rescue facilities, new helipad landing sites, and Wind Barriers to protect flights and the alleviate Avalanche risk. Following are images of hubs that could be constructed.