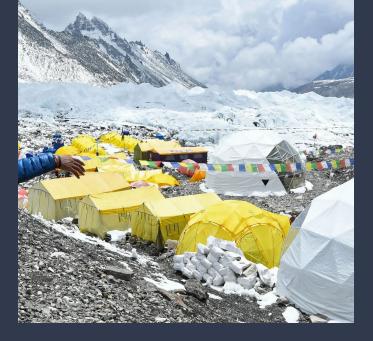

# The Everest Base Camp Trek:

#### **Adventure Elevated**



By Matthew Gonzalez

## Where to Begin?



The best spot to begin the Trek to Everest Base Camp is Kathmandu, NP. Within the region, you will find the accommodations any major city has to offer.

### What's Next?

The flight to Kathmandu is followed by another, much shorter flight. However, beware that this airport is among the most dangerous in the world. This is due to constantly shifting weather conditions and the small landing strip following.



## Tenzing Hillary Airport



The Destination: Everest Base Camp

### Which Way?



There are various villages and potential paths worth exploring once landed in Lukla Airport beyond just the Everest Base Camp. Various routes are highlighted here, which could be combined in various ways to customize your excursion.



### What If?

This map