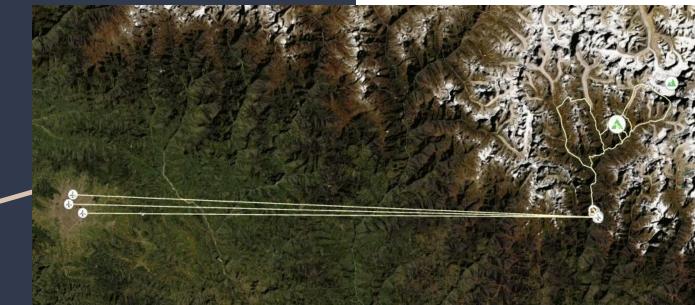

### Which Way?

There are various villages and potential paths worth exploring once landed in Lukla Airport beyond just the Everest Base Camp. Various routes are highlighted here, which could be combined in various ways to customize your excursion.