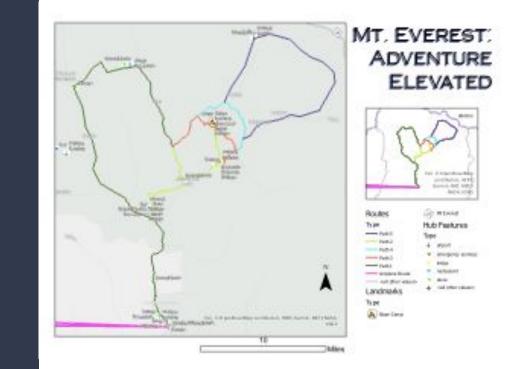

### Which Way?

There are various villages and potential paths worth exploring once landed in Lukla Airport beyond just the Everest Base Camp. Various routes are highlighted here, which could be combined in various ways to customize your excursion.

### What If?

This map projects possible locations for expanded tourism attractions and travel necessities. These include restaurants, lodges, and storage facilities among other faculties, such as emergency rescue facilities, new helipad landing sites, and Wind Barriers to protect flights and the alleviate Avalanche risk. Following are images of hubs that could be constructed.