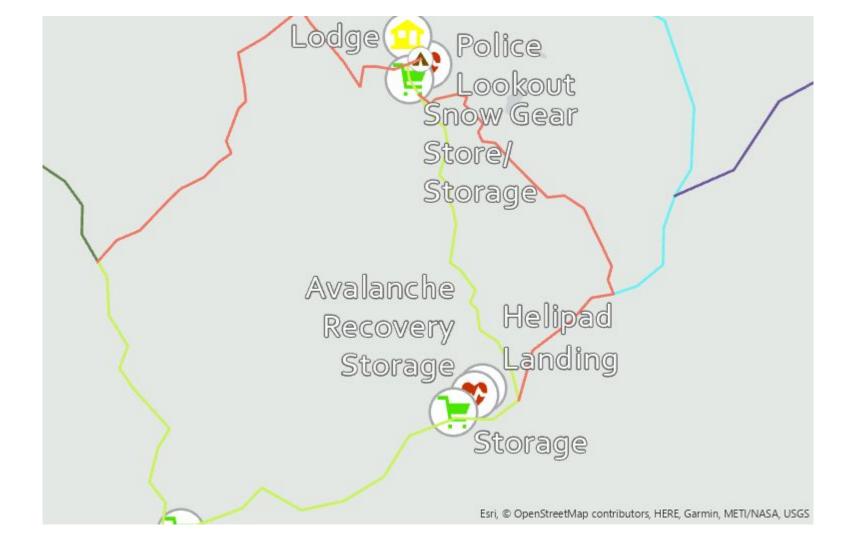

### Which Way?

There are various villages and potential paths worth exploring once landed in Lukla Airport beyond just the Everest Base Camp. Various routes are highlighted here, which could be combined in various ways to customize your excursion.

### What If?

This map projects possible locations for expanded tourism attractions and travel necessities. These include restaurants, lodges, and storage facilities among other faculties, such as emergency rescue facilities, new helipad landing sites, and Wind Barriers to protect flights and the alleviate Avalanche risk. Following are images of hubs that could be constructed.