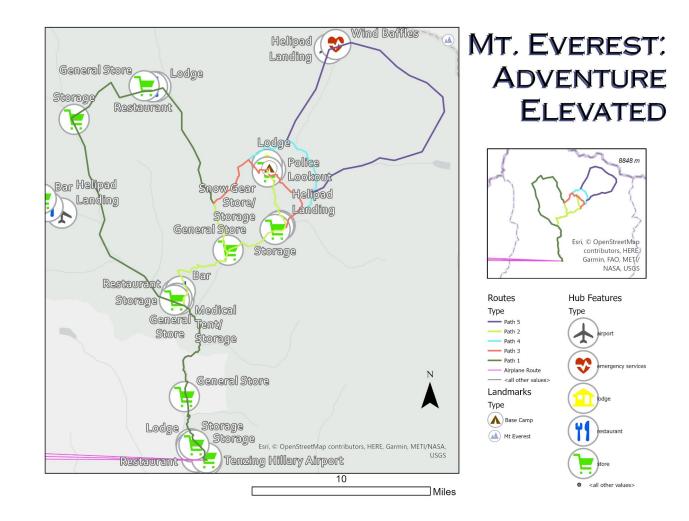

### Which Way?

There are various villages and potential paths worth exploring once landed in Lukla Airport beyond just the Everest Base Camp. Various routes are highlighted here, which could be combined in various ways to customize your excursion.

### What If?

This map projects possible locations for expanded tourism attractions and travel necessities. These include restaurants, lodges, and storage facilities among other faculties, such as emergency rescue facilities, new helipad landing sites, and Wind Barriers to protect flights and the alleviate Avalanche risk. Following are images of hubs that could be constructed.