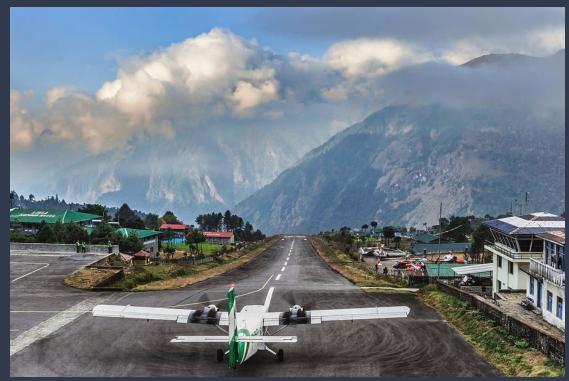

### What's Next?

The flight to Kathmandu is followed by another, much shorter flight. However, beware that this airport is among the most dangerous in the world. This is due to constantly shifting weather conditions and the small landing strip following.

## Tenzing Hillary Airport

The Destination: Everest Base Camp